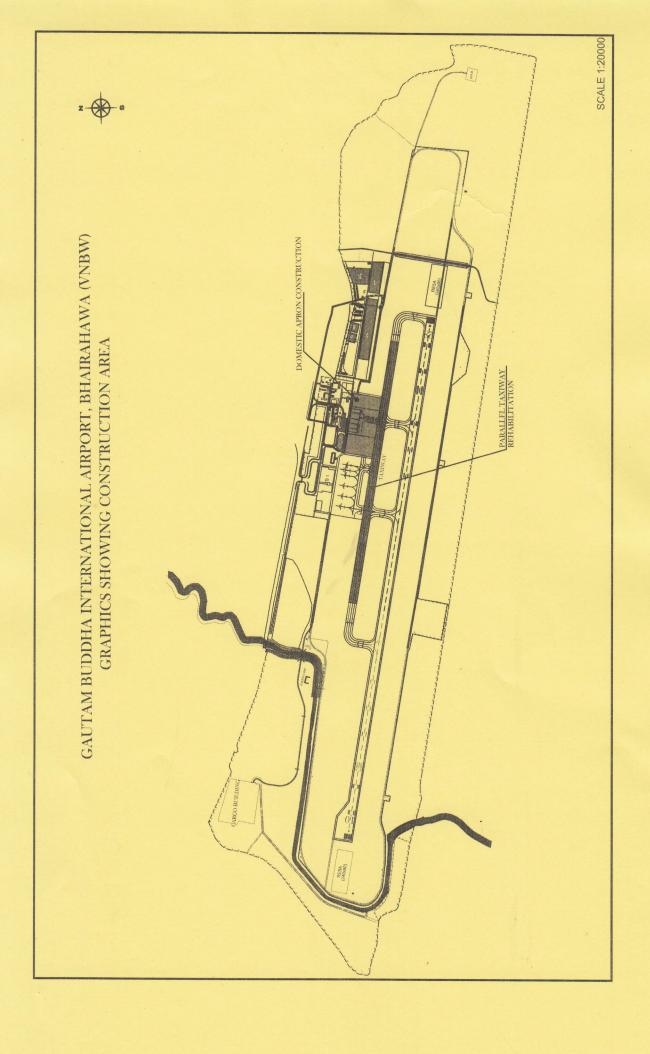

## **Gautam Buddha International Airport (VNBW)**

Parallel Taxiway 'E' between Exit Taxiways 'A' and 'B' will remain closed due to construction work in progress with following details.

- 1. Construction of Domestic Apron towards East & West of Existing Domestic Apron.
- 2. Construction Work in Progress near Approach lights Runway 28 and on Inner Periphery Road. Pilots to take caution while Landing/Takeoff.
- 3. Portion of Taxiway 'E' between Taxiway A' and Taxiway 'B' will remain closed due construction works. (This portion may be available for aircraft on 30 minutes prior request).

## Note:

• This AIP supplement will be valid until superseded by another AIP Supplement or cancellation of above information will be intimated through NOTAM.

(Ref page: AIP Nepal, VNBW AD)